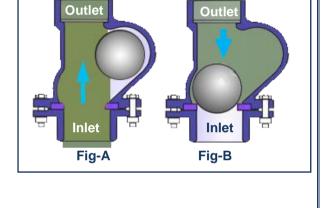

### PRINCIPLE OF OPERATION: -

The reinforced rubber ball is the heart of this valve. This ball in the designed path of the valve moves freely and promptly reacts to the ON & OFF of the pump. The ball moves to open position when the pump starts & allows free flow of liquid without any interference. (Fig- A) As the pump stops, the ball seats firmly against the metal seat due to its own weight & back pressure of the liquid (Fig-B) This results in DROPLESS sealing