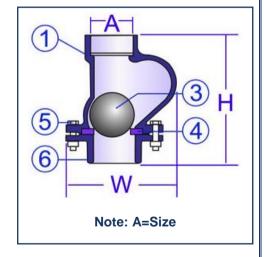

#### MATERIAL OF CONSTRUCTION :-

| Part | Description | Standard       |  |
|------|-------------|----------------|--|
| 1    | Body        | Cast Iron      |  |
| 2    | Strainer    | Cast Iron      |  |
| 3    | Ball        | Nitrile Rubber |  |
| 4    | Seal Ring   | Nitrile Rubber |  |
| 5    | Fasteners   | Carbon Steel   |  |
| 6    | Adaptor     | Cast Iron      |  |

#### **Dimensions(All Dimensions are in mm)**

| - |     |     |     |     |     | _   |
|---|-----|-----|-----|-----|-----|-----|
| Α | 25  | 40  | 50  | 65  | 80  | 100 |
| Н | 100 | 135 | 165 | 200 | 244 | 284 |
| W | 90  | 125 | 148 | 190 | 232 | 275 |