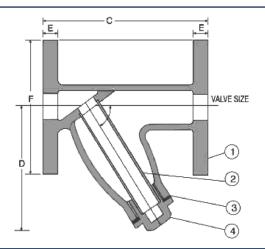

#### Specification: -

| SL.No | Description | Material |
|-------|-------------|----------|
| 1     | Body        | Bronze   |
| 2     | Strainer    | S.S      |
| 3     | Gasket      | C.A.F    |
| 4     | Cover       | Bronze   |

#### Dimensions : (All Dimensions are in mm)

| Size   |       | Α    | В   | _     | Б   | _     | F     |
|--------|-------|------|-----|-------|-----|-------|-------|
| Inch   | DN    | Α    | Р   | С     | D   | Е     |       |
| 1/2"   | 15mm  | 70   | 54  | 130   | 84  | 9.5   | 114.3 |
| 3/4"   | 20mm  | 98.5 | 64  | 133   | 90  | 9.5   | 114.3 |
| 1"     | 25mm  | 127  | 90  | 155   | 112 | 11.2  | 120.7 |
| 1-1/4" | 32mm  | 156  | 110 | 184   | 112 | 11.2  | 133.4 |
| 1-1/2" | 40mm  | 178  | 140 | 190.4 | 150 | 12.7  | 139.7 |
| 2"     | 50mm  | 222  | 160 | 219   | 170 | 12.7  | 165.1 |
| 2-1/2" | 65mm  | 1    | -   | 241   | 229 | 14.29 | 184.2 |
| 3"     | 80mm  | -    | -   | 263.5 | 257 | 15.88 | 203.2 |
| 4"     | 100mm | -    | -   | 371.5 | 270 | 19.01 | 228.6 |