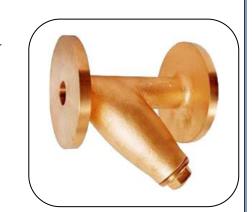

### RRONZE Y-TYPE STRAINER

LEHRY Bronze Y-Type strainers are manufactured with Brass/S.S. (AISI-304) screen with screwed female ends to BSP Taper Threads or flanged ends to BS-10 –Table H. These strainers are suitable for 250 PSiG (17.58 Kg/Cm<sup>2</sup>g) max. steam pressure at 428°F (220°C) temp and are tested to 500 PSIG (35.15 Kg/Cm<sup>2</sup>g) Hydraulic Pressure.

#### SALIENT FEATURES : -

- Fine finish and smooth contours reduce pressure drop in the strainer.
- Large screening area makes the strainer efficient.
- Screen is guided in the body.
- Strainer may be installed in the down ward vertical lines with effectiveness equal to horizontal installation.