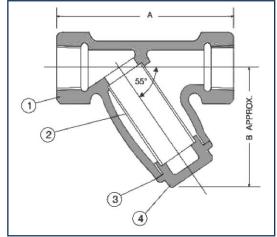

#### Specification: -

| SL.No | Description | Material |
|-------|-------------|----------|
| 1     | Body        | Bronze   |
| 2     | Strainer    | S.S      |
| 3     | Gasket      | C.A.F    |
| 4     | Cover       | Bronze   |

#### Dimensions : (All Dimensions are in mm)

| Size   |       | Α    | В   | _     | Б   | _     | F     |
|--------|-------|------|-----|-------|-----|-------|-------|
| Inch   | DN    | Α    | Р   | С     | D   | Е     |       |
| 1/2"   | 15mm  | 70   | 54  | 130   | 84  | 9.5   | 114.3 |
| 3/4"   | 20mm  | 98.5 | 64  | 133   | 90  | 9.5   | 114.3 |
| 1"     | 25mm  | 127  | 90  | 155   | 112 | 11.2  | 120.7 |
| 1-1/4" | 32mm  | 156  | 110 | 184   | 112 | 11.2  | 133.4 |
| 1-1/2" | 40mm  | 178  | 140 | 190.4 | 150 | 12.7  | 139.7 |
| 2"     | 50mm  | 222  | 160 | 219   | 170 | 12.7  | 165.1 |
| 2-1/2" | 65mm  | 1    | -   | 241   | 229 | 14.29 | 184.2 |
| 3"     | 80mm  | -    | -   | 263.5 | 257 | 15.88 | 203.2 |
| 4"     | 100mm | -    | -   | 371.5 | 270 | 19.01 | 228.6 |